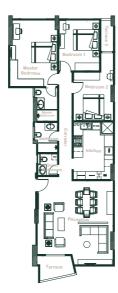

| APPARTMEN      | 174 m²      |                 |             |
|----------------|-------------|-----------------|-------------|
| Reception      | 6.65 x 6.05 | Master Bedroom  | 5.35 x 3.80 |
| Terrace        | 2.85 x 2.10 | Master Bathroom | 1.95 x 1.90 |
| kitchen        | 4.60 x 3.25 | Bedroom 1       | 4.10 x 3.25 |
| Bathroom       | 2.45 x 1.75 | Bedroom 2       | 3.95 x 3.85 |
| Guest Bathroom | 1.80 x 1.70 | Terrace 2       | 260 X 1 15  |