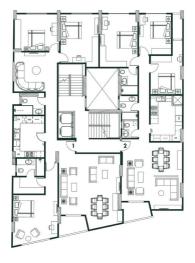

# The Floor Plans

| APPARTMENT      | 219 m²      |                |             |
|-----------------|-------------|----------------|-------------|
| Reception       | 7.60 x 6.05 | Kitchen        | 4.15 x 3.15 |
| Terrace         | 2.95 x 2.10 | Guest Bathroom | 3.15 x 2.25 |
| Master Bedroom  | 4.80 x 4.50 | Living Room    | 4.40 x 3.95 |
| Master Bathroom | 1.90 x 1.80 | Bedroom 1      | 4.50 x 3.75 |
| Dressing Room   | 3 20 v 1 75 | Radroom 2      | 5 35 Y 3 80 |

| APPARTMEN      | 174 m²      |                 |             |
|----------------|-------------|-----------------|-------------|
| Reception      | 6.65 x 6.05 | Master Bedroom  | 5.35 x 3.80 |
| Terrace        | 2.85 x 2.10 | Master Bathroom | 1.95 x 1.90 |
| kitchen        | 4.60 x 3.25 | Bedroom 1       | 4.10 x 3.25 |
| Bathroom       | 2.45 x 1.75 | Bedroom 2       | 3.95 x 3.85 |
| Guest Bathroom | 1.80 x 1.70 | Terrace 2       | 260 X 1 15  |