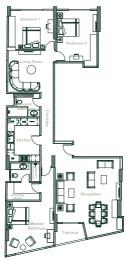

# The Floor Plans

| APPARTMENT      | 219 m²      |                |             |
|-----------------|-------------|----------------|-------------|
| Reception       | 7.60 x 6.05 | Kitchen        | 4.15 x 3.15 |
| Terrace         | 2.95 x 2.10 | Guest Bathroom | 3.15 x 2.25 |
| Master Bedroom  | 4.80 x 4.50 | Living Room    | 4.40 x 3.95 |
| Master Bathroom | 1.90 x 1.80 | Bedroom 1      | 4.50 x 3.75 |
| Dressing Room   | 3 20 v 1 75 | Radroom 2      | 5 35 Y 3 80 |