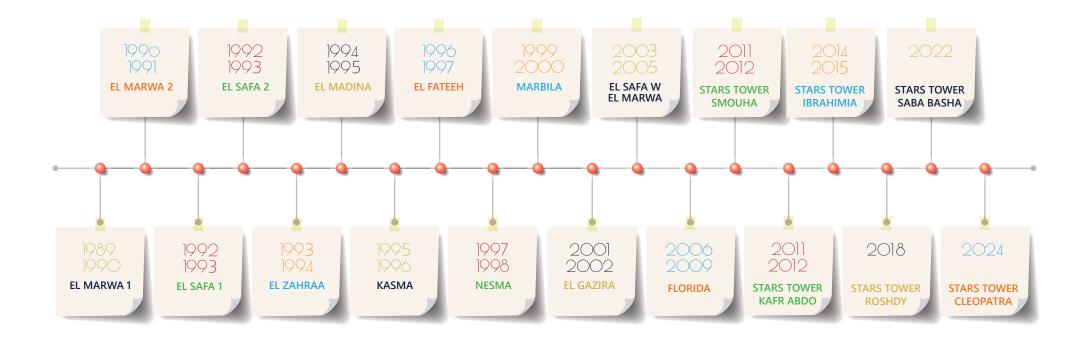

Since its establishment in 1987, GROUPA has gained an excellent reputation as a pioneer in the development of real estate.

- We have worked on more than 25 projects in the most important areas in Alexandria.
- We have 35 years of experience in the construction field.
- In 2009, we launched a series of Stars Tower projects that have added a lot of sophistication and offered the highest level of luxury finishings.
- Now we are working hard to provide the best after sales service for our concern of our customers satisfaction.

## **Groupa projects History**

From 1989

In 2009, we launched a group of projects (Stars Tower) in the most vital areas (Kafr Abdo – Smouha – Ibrahimia – Roushdy – Saba Basha) that added a lot of developments. Additionally, it provided the highest level of luxury and finishing quality.